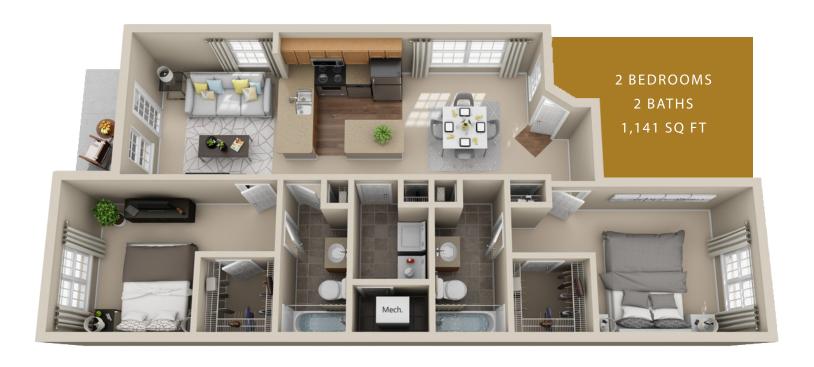

# Elegant, one level-apartments all with private entrances

# Luxurious features & finishes

- Private entrances for added privacy
- Elegant, spacious, one-level apartments with well-designed open floorplans
- Large, fully equipped kitchens with plenty of cabinet space and center island, frost-free refrigerator, selfcleaning oven, dishwasher, space saver microwave and garbage disposal
- Private patio or balcony overlooking breathtaking scenic views
- Oversized walk-in closets
- Central air conditioning
- Ceiling fans available
- High-efficiency gas furnace
- Plentiful storage
- Vaulted ceilings on all second-floor apartment homes

- Standard cable TV package included
- Laundry room with full size washer and dryer hookups
- Washer and dryer rental available
- Trash, non-sort recycling, lawn care, snow removal, and standard cable TV package all included in your rent
- 24-hour service maintenance