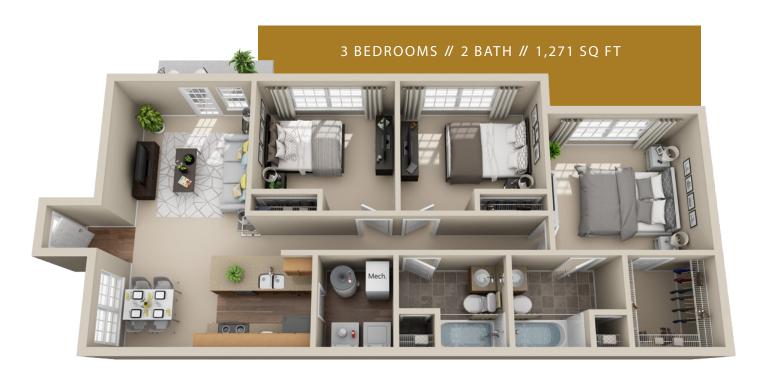

# Luxurious features & finishes

- Private entrances for added privacy
- Elegant, spacious, one-level apartments with well-designed open floorplans
- Large, fully equipped kitchens with plenty of cabinet space and center island, frost-free refrigerator, selfcleaning oven, dishwasher, space saver microwave and garbage disposal
- Private patio or balcony overlooking breathtaking scenic views
- Oversized walk-in closets
- Central air conditioning
- Ceiling fans available
- High-efficiency gas furnace
- Plentiful storage
- Vaulted ceilings on all second-floor apartment homes

- Standard cable TV package included
- Laundry room with full size washer and dryer hookups
- Washer and dryer rental available
- Trash, non-sort recycling, lawn care, snow removal, and standard cable TV package all included in your rent
- 24-hour service maintenance