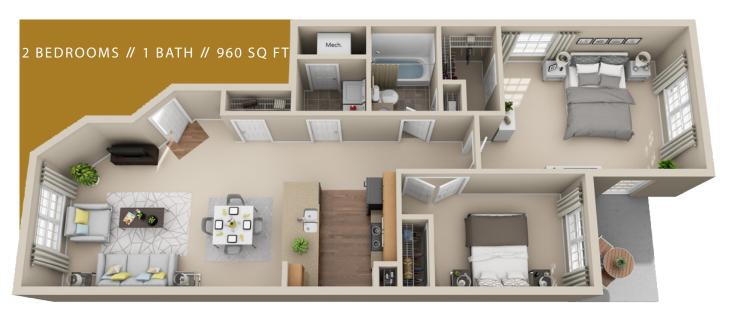

# Luxurious features & finishes

- Private entrances for added privacy
- Elegant, spacious, one-level apartments with well-designed open floorplans
- Large, fully equipped kitchens with plenty of cabinet space and center island, frost-free refrigerator, selfcleaning oven, dishwasher, space saver microwave and garbage disposal
- Private patio or balcony overlooking breathtaking scenic views
- Oversized walk-in closets
- Central air conditioning
- Ceiling fans available
- High-efficiency gas furnace
- Plentiful storage
- Vaulted ceilings on all second-floor apartment homes

- Standard cable TV package included
- Laundry room with full size washer and dryer hookups
- Washer and dryer rental available
- Trash, non-sort recycling, lawn care, snow removal, and standard cable TV package all included in your rent
- 24-hour service maintenance