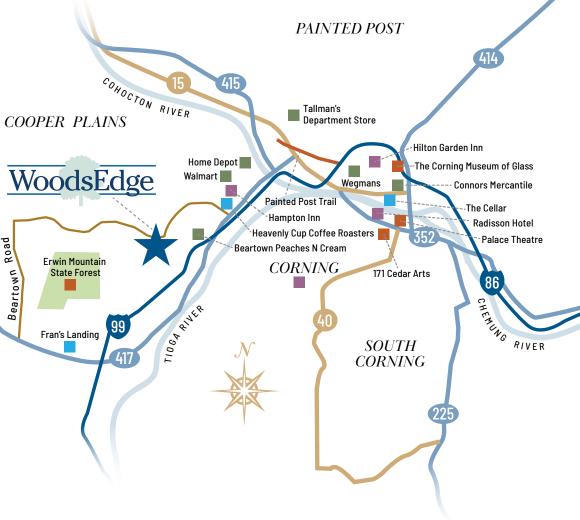

## Everything you need is right here!

#### SHOPPING

- Wegmans
- Walmart
- Home Depot
- Shoe Depot
- Tommy Hilfiger
- Massi's Garden & Landscaping
- Connors Mercantile

#### YOUR FAMILY & FRIENDS CAN STAY CLOSE BY!

- Raddison
- Hampton Inn
- Hilton Garden Inn
- Staybridge Suites

#### RESTAURANTS

- Fran's Landing
- Heavenly Cup Coffee Roasters
- Bear Town Peaches and Cream
- Jelly Beans
- Sit n' Bull Pub
- Mooney's Sports Bar & Grill
- The Cellar
- Market Street Brewing Company
- Atlas Brick Oven Pizzeria

### MUSEUMS & ENTERTAINMENT

- The Rockwell Museum
- 171 Cedar Arts
- Palace Theater
- The Corning Museum of Glass
- Painted Post Trail
- Erwin Mountain State Forest
- Heritage Village
- Painted Post Erwin Museum