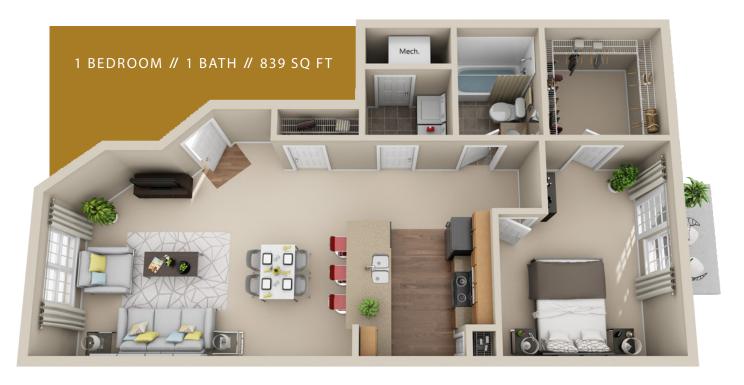

# Elegant, one level-apartments all with private entrances

# Luxurious features & finishes

- Private entrances for added privacy
- Elegant, spacious, one-level apartments with well-designed open floorplans
- Large, fully equipped kitchens with plenty of cabinet space and center island, frost-free refrigerator, selfcleaning oven, dishwasher, space saver microwave and garbage disposal
- Private patio or balcony overlooking breathtaking scenic views
- Oversized walk-in closets
- Central air conditioning
- Ceiling fans available
- High-efficiency gas furnace
- Plentiful storage
- Vaulted ceilings on all second-floor apartment homes

- Standard cable TV package included
- Laundry room with full size washer and dryer hookups
- Washer and dryer rental available
- Trash, non-sort recycling, lawn care, snow removal, and standard cable TV package all included in your rent
- 24-hour service maintenance