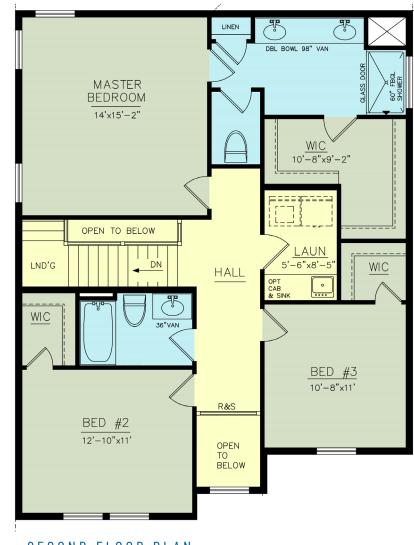

field variation and/or change without notice. If any discrepancy arises between these plans and the architect's plans, the architect's plans shall prevail.



| EATURES        | FREQUENTLY REQUESTED<br>OPTIONS            |
|----------------|--------------------------------------------|
| 2-story        | Carriage-style Garage Door<br>with Windows |
| 9 Square Feet  |                                            |
| Bedrooms       | Railings on Front Porch                    |
| 2.5 Baths      | First Floor Bedroom                        |
| Walk-in Pantry | Front Door and Side Lights                 |
| Tlex Office    |                                            |
|                |                                            |







## 585-232-1000 /// RIEDMANHOMES.COM



# THE Rockingham



SECOND FLOOR PLAN LIVING AREA = 1,066 SQ. FT.





### OPTIONAL MASTER BATH 1



### OPTIONAL MASTER BATH 2