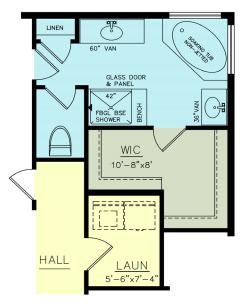

hese plans and the architect's plans, the architect's plans shall prevail.



| EATURES        | FREQUENTLY REQUESTED<br>OPTIONS            |
|----------------|--------------------------------------------|
| 2-story        | Carriage-style Garage Door<br>with Windows |
| 9 Square Feet  |                                            |
| Bedrooms       | Railings on Front Porch                    |
| 2.5 Baths      | First Floor Bedroom                        |
| Walk-in Pantry | Front Door and Side Lights                 |
| Tlex Office    |                                            |
|                |                                            |







## 585-232-1000 /// RIEDMANHOMES.COM



# THE Rockingham



SECOND FLOOR PLAN LIVING AREA = 1,066 SQ. FT.





### OPTIONAL MASTER BATH 1



### OPTIONAL MASTER BATH 2