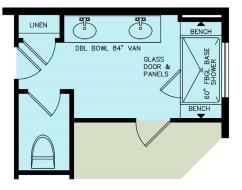

y discrepancy arises between these plans and the architect's plans, the architect's plans shall prevail.



| EATURES        | FREQUENTLY REQUESTED<br>OPTIONS            |
|----------------|--------------------------------------------|
| 2-story        | Carriage-style Garage Door<br>with Windows |
| 9 Square Feet  |                                            |
| Bedrooms       | Railings on Front Porch                    |
| 2.5 Baths      | First Floor Bedroom                        |
| Walk-in Pantry | Front Door and Side Lights                 |
| Tlex Office    |                                            |
|                |                                            |







## 585-232-1000 /// RIEDMANHOMES.COM



# THE Rockingham



SECOND FLOOR PLAN LIVING AREA = 1,066 SQ. FT.





### OPTIONAL MASTER BATH 1



### OPTIONAL MASTER BATH 2