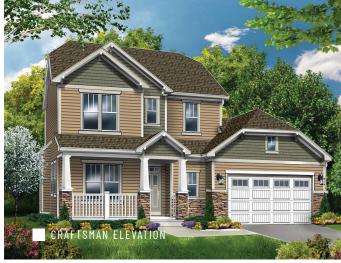

### THE ROCKINGHAM BY RIEDMAN HOMES

The Rockingham Model is spacious and open, reflecting the way you live today. Among the many new features that grace our new series of homes, this design includes a larger garage with additional storage, a pocket office, outdoor living space, and a flex room. The family room, kitchen and dining room are the hub of the home. The centrally located kitchen features a large custom island and a walk-in pantry! Along with 3 bedrooms and the laundry room, the second floor includes a private master suite with relaxing bath, and walk-in closet. This home also has a covered front porch, and a covered back porch. Additional options include a third bath and a fourth bedroom on the first floor.

# THE Rockingham

SECOND FLOOR PLAN LIVING AREA = 1,066 SQ. FT.