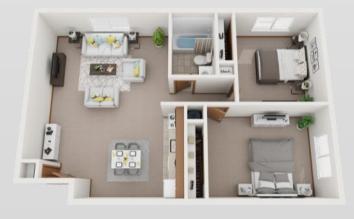

765 875 sq. ft.
- Security Deposit: One Months Rent
- Application Fee: \$45
- Administrative Fee: \$350
- Monthly Pet Fee: \$40 per pet
- Non-refundable Pet Fee: \$295 per pet



### **Features & Amenities**

- Renovated Kitchens & Baths
- Fully Equipped Kitchens
- Central Air Conditioning
- High-speed Internet Access
- Balcony or Patio in Select Apts
- Beautifully Landscaped Grounds
- Swimming Pool

- Ample Parking
- Scenic Views
- Snow Removal &
- Grounds Maintenance
- Minutes to Lake Erie
- Non-smoking units Available

APARTMENTS

For additional photos, current pricing, and to apply online, visit: **RoyalVilla-Erie.com** 

### One Bedroom: 567 sq. ft.



### Two Bedrooms / One Bath: 765 sq. ft.



# 

Two Bedroom/One Bath: 875 sq. ft.

### MAP

### Two Bedrooms / One Bath: 867 sq. ft.



RIEDMAN

### Directions

Take PA 505 N/Glenwood Park Ave. Turn right onto Glenridge Rd. Turn left onto S Cherry St. Turn right at the 1st cross street onto Young Road. Destination will be on the right.

Additional floor plans may be available. Room sizes and square footages are approximate