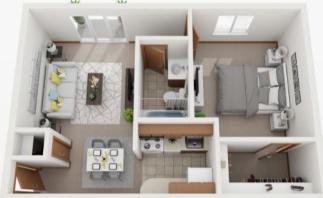

p.m. Saturday: By Appointment Only

## Floor Plans, Deposits, & Fees

- 1 Bedroom Apartment: 567 sq. ft.
- 2 Bedroom/1 Bath Apartment: 765 875 sq. ft.
- Security Deposit: One Months Rent
- Application Fee: \$45
- Administrative Fee: \$350
- Monthly Pet Fee: \$40 per pet
- Non-refundable Pet Fee: \$295 per pet



### **Features & Amenities**

- Renovated Kitchens & Baths
- Fully Equipped Kitchens
- Central Air Conditioning
- High-speed Internet Access
- Balcony or Patio in Select Apts
- Beautifully Landscaped Grounds
- Swimming Pool

- Ample Parking
- Scenic Views
- Snow Removal &
- Grounds Maintenance
- Minutes to Lake Erie
- Non-smoking units Available

APARTMENTS

For additional photos, current pricing, and to apply online, visit: **RoyalVilla-Erie.com** 

### One Bedroom: 567 sq. ft.



### Two Bedrooms / One Bath: 765 sq. ft.



# 

Two Bedroom/One Bath: 875 sq. ft.

### MAP

### Two Bedrooms / One Bath: 867 sq. ft.



RIEDMAN

### Directions

Take PA 505 N/Glenwood Park Ave. Turn right onto Glenridge Rd. Turn left onto S Cherry St. Turn right at the 1st cross street onto Young Road. Destination will be on the right.

Additional floor plans may be available. Room sizes and square footages are approximate