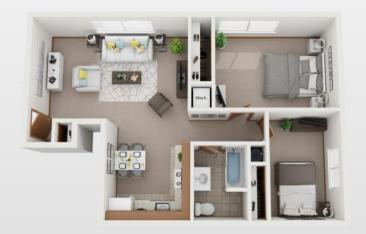

r Plans, Deposits, & Fees

- 1 Bedroom Apartment: 567 sq. ft.
- 2 Bedroom/1 Bath Apartment: 765 875 sq. ft.
- Security Deposit: One Months Rent
- Application Fee: \$45
- Administrative Fee: \$350
- Monthly Pet Fee: \$40 per pet
- Non-refundable Pet Fee: \$295 per pet



### **Features & Amenities**

- Renovated Kitchens & Baths
- Fully Equipped Kitchens
- Central Air Conditioning
- High-speed Internet Access
- Balcony or Patio in Select Apts
- Beautifully Landscaped Grounds
- Swimming Pool

- Ample Parking
- Scenic Views
- Snow Removal &
- Grounds Maintenance
- Minutes to Lake Erie
- Non-smoking units Available

APARTMENTS

For additional photos, current pricing, and to apply online, visit: **RoyalVilla-Erie.com** 

### One Bedroom: 567 sq. ft.



### Two Bedrooms / One Bath: 765 sq. ft.



# 

Two Bedroom/One Bath: 875 sq. ft.

### MAP

### Two Bedrooms / One Bath: 867 sq. ft.



RIEDMAN

### Directions

Take PA 505 N/Glenwood Park Ave. Turn right onto Glenridge Rd. Turn left onto S Cherry St. Turn right at the 1st cross street onto Young Road. Destination will be on the right.

Additional floor plans may be available. Room sizes and square footages are approximate