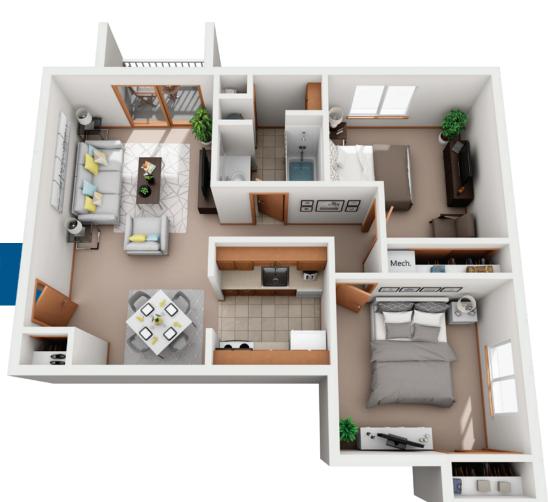

# Choose from our selection of Studio, One-, and Two-Bedroom Apartments

STUDIO 336 SQ. FT.

1 BEDROOM/1 BATH 545 SQ. FT.

1 BEDROOM/1 BATH 640 SQ. FT.

2 BEDROOM/1 BATH 700 SQ. FT.