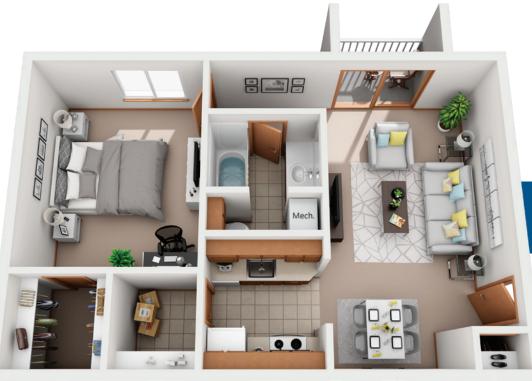

# Choose from our selection of Studio, One-, and Two-Bedroom Apartments

STUDIO 336 SQ. FT.

1 BEDROOM/1 BATH 545 SQ. FT.

1 BEDROOM/1 BATH 640 SQ. FT.

2 BEDROOM/1 BATH 700 SQ. FT.