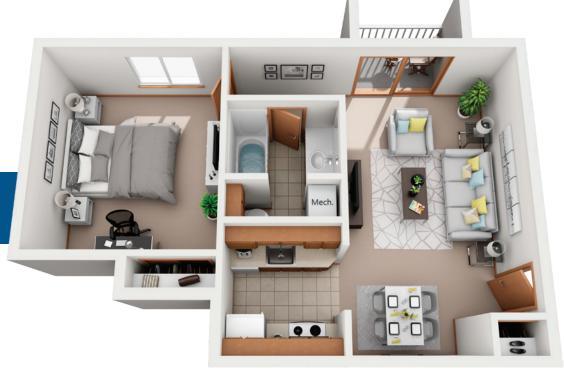

# Choose from our selection of Studio, One-, and Two-Bedroom Apartments

STUDIO 336 SQ. FT.

1 BEDROOM/1 BATH 545 SQ. FT.

1 BEDROOM/1 BATH 640 SQ. FT.

2 BEDROOM/1 BATH 700 SQ. FT.