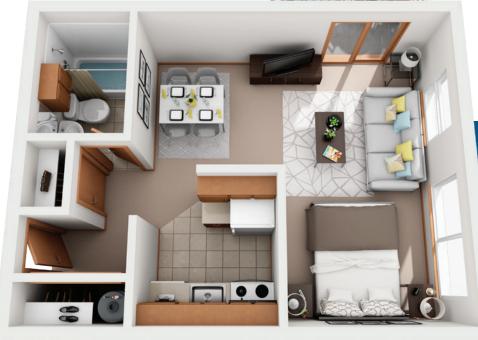

# Choose from our selection of Studio, One-, and Two-Bedroom Apartments

STUDIO 336 SQ. FT.

1 BEDROOM/1 BATH 545 SQ. FT.

1 BEDROOM/1 BATH 640 SQ. FT.

2 BEDROOM/1 BATH 700 SQ. FT.