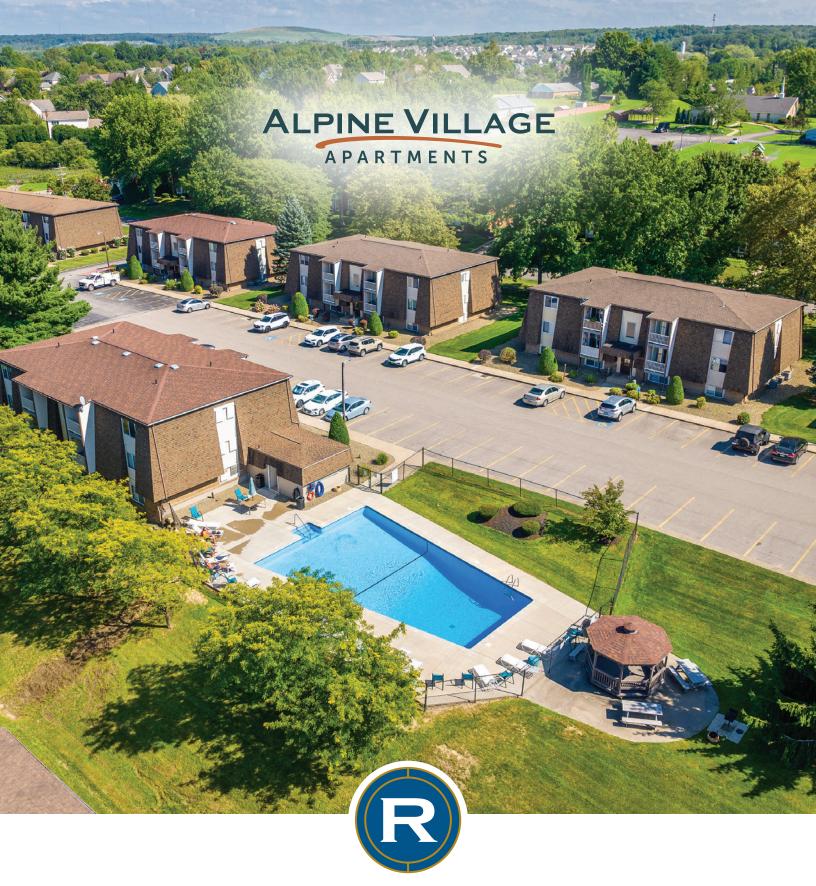

#### **Welcome to Alpine Village**

Our personal touch starts with our bright studio, one-, and two-bedroom floor plans and extends to our professionally landscaped grounds and beautiful green space surrounding the community. You'll find newly renovated kitchens and baths with beautiful oak cabinetry, updated flooring, a separate dining area, and a private patio or balcony. We want to ensure you relax in comfort with our tranquil picnic areas, sparkling swimming pool, or gazebo.

#### **Community Amenities**

- 24-hour Emergency Maintenance
- Beautifully Landscaped Grounds
- Cats and Dogs Welcome
- Close to LECOM
- Close to Shopping, Dining and Restaurants
- Controlled Building Access
- Dog Park
- Gazebo
- Minutes from Lake Erie
- On-site Laundry Facilities
- Online Rent Payment
- Online Service Requests
- On-site Parking
- · Outdoor Picnic Area with Grill
- Swimming Pool and Sundeck
- Trash and Water Included