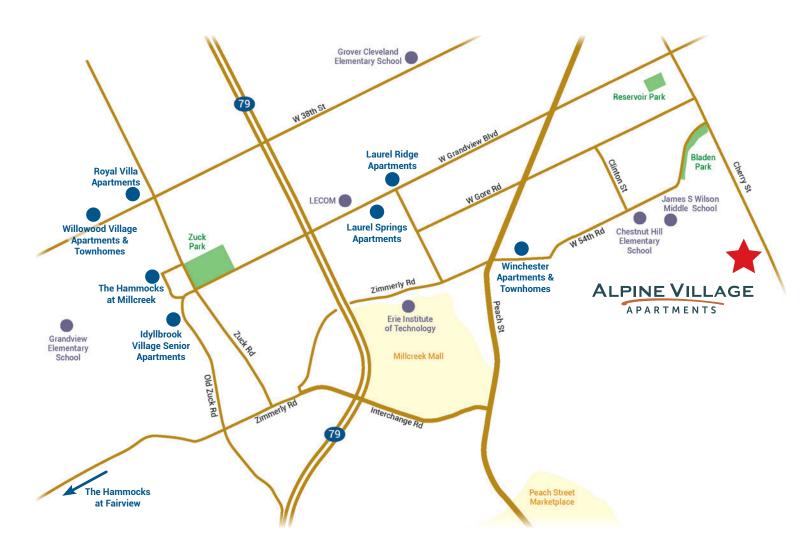

Our community is ideally located at Cherry Street Extension and Young Road, with easy access to the Pennsylvania interstate highways and downtown. When you live in our community, you will be near a wide variety of shopping, dining, and entertainment options.

#### **Community Amenities**

- 24-hour Emergency Maintenance
- Beautifully Landscaped Grounds
- Cats and Dogs Welcome
- Close to LECOM
- Close to Shopping, Dining and Restaurants
- Controlled Building Access
- Dog Park
- Gazebo
- Minutes from Lake Erie
- On-site Laundry Facilities
- Online Rent Payment
- Online Service Requests
- On-site Parking
- · Outdoor Picnic Area with Grill
- Swimming Pool and Sundeck
- Trash and Water Included