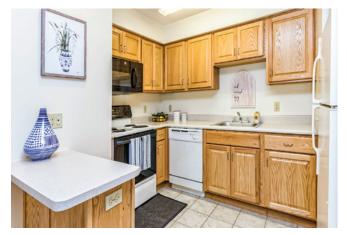

#### **Apartment Features**

- Renovated Kitchens and Baths
- Frost-free Refrigerator
- Self-cleaning Electric Range
- Built-in Microwave
- Dishwasher
- Hardwood Floors in Select Apartments
- Walk-in Closets in Select Apartments
- Central Air Conditioning
- Balcony or Patio in Select Apartments
- High-speed Internet Connections
- Cable TV Hook-ups in Living and Bedroom
- Non-smoking Community