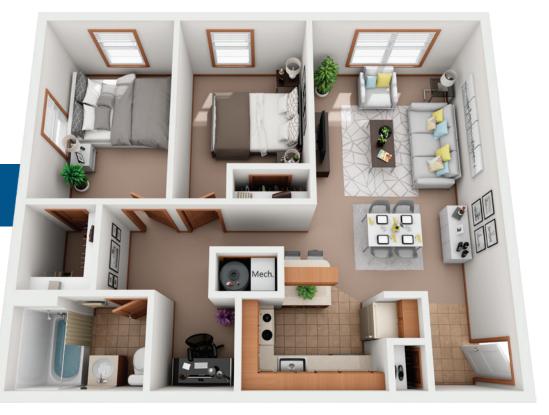

## Choose from our selection of Studio, One-, and Two-Bedroom Apartments

1 BEDROOM/1 BATH 598 SQ. FT.

2 BEDROOM/1 BATH 853 SQ .FT.