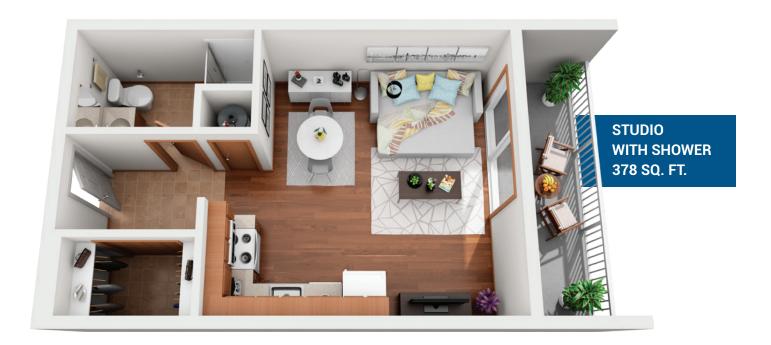

## Choose from our selection of Studio, One-, and Two-Bedroom Apartments

1 BEDROOM/1 BATH 598 SQ. FT.

2 BEDROOM/1 BATH 853 SQ .FT.