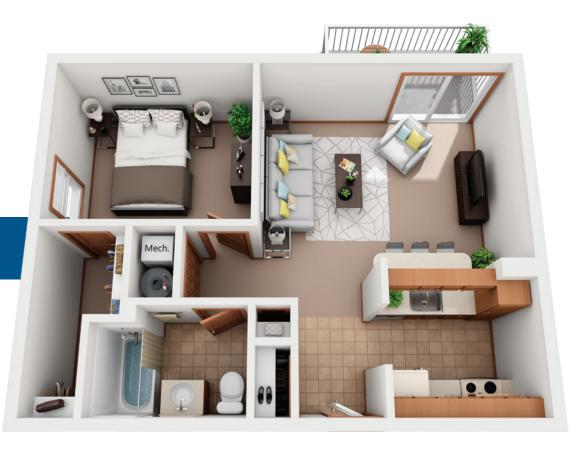

## Choose from our selection of Studio, One-, and Two-Bedroom Apartments

1 BEDROOM/1 BATH 598 SQ. FT.

2 BEDROOM/1 BATH 853 SQ .FT.