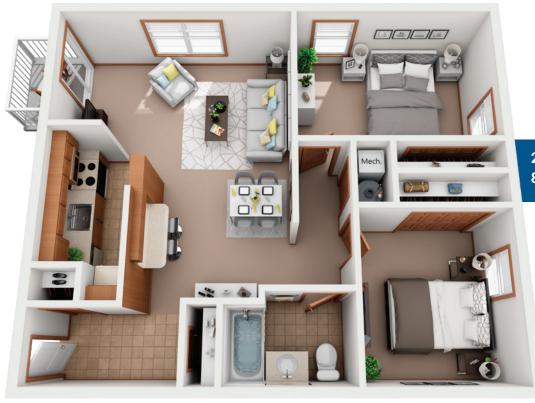

## Choose from our selection of Studio, One-, and Two-Bedroom Apartments

1 BEDROOM/1 BATH 598 SQ. FT.

2 BEDROOM/1 BATH 853 SQ .FT.