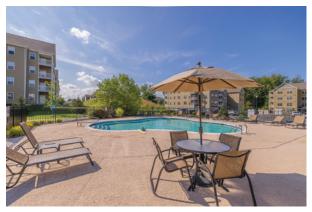

Included with your luxury living experience is a resort-style heated pool, an outdoor fire pit with a seating area, 24-hour access to our resident clubhouse with a great room, business center, fitness center, and theatre room. There's even a multi-purpose Study Lounge in select buildings perfect for students or professionals who can use the extra quiet space.

#### **Community Amenities**

- 24-hour access to Resident Clubhouse with Great Room
- Business Center with High-speed Internet Access with Copy and Fax Machines
- Fitness Center
- Fully Equipped Kitchen with Coffee Bar
- Garages Available
- Landscaped Entry Parkway, Tree-lined Streets, and Sidewalks Create A Pedestrian Friendly, Walkable Community
- Minutes to Lake Erie and Millcreek Mall
- Minutes to LECOM
- Multi-purpose Study Lounge in Select Buildings
- On-site Parking
- Outdoor Fire pit with Seating Area
- Outdoor Heated Salt-water Swimming Pool
- Outdoor Picnic Area with Grill
- Recycling and Trash Compactor Area
- Standard Cable and High-speed Internet Included
- Theater Room
- Zuck Park Playground