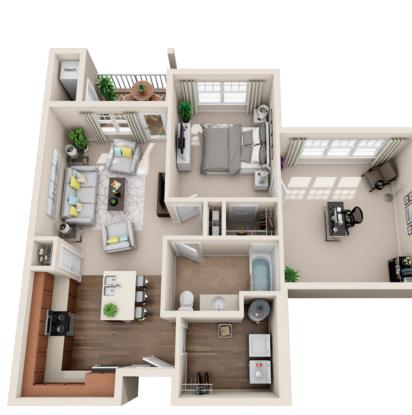

## Choose from our selection of Studio, One-, Two-, and Three-Bedroom Apartments

STUDIO 557 SQ. FT.

1 BEDROOM/1 BATH 898 SQ. FT.

1 BEDROOM/1 BATH WITH DEN 1041 SQ. FT.

2 BEDROOM/2 BATH DUAL MASTER 1270 SQ. FT.

2 BEDROOM/2 BATH WITH DEN 1327 SQ. FT.

3 BEDROOM/2 BATH 1416 SQ. FT.