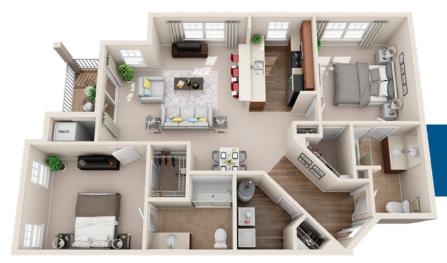

## Choose from our selection of Studio, One-, Two-, and Three-Bedroom Apartments

STUDIO 557 SQ. FT.

1 BEDROOM/1 BATH 898 SQ. FT.

1 BEDROOM/1 BATH WITH DEN 1041 SQ. FT.

2 BEDROOM/2 BATH DUAL MASTER 1270 SQ. FT.

2 BEDROOM/2 BATH WITH DEN 1327 SQ. FT.

3 BEDROOM/2 BATH 1416 SQ. FT.