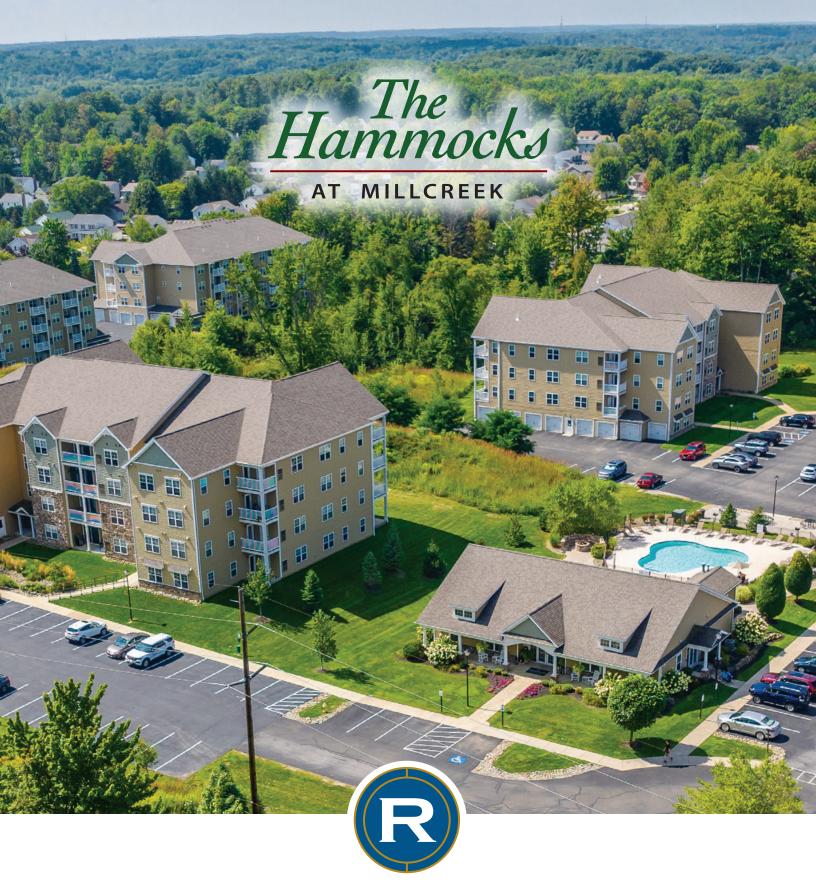

#### **Welcome to The Hammocks at Millcreek**

We put our personal touch in resort-style living with each floor plan. Choose a uniquely spacious studio with a separate kitchen area, a one-bedroom with a den, a large two-bedroom that's perfect for entertaining, or a three-bedroom with a private porch and patio. We also offer a variety of other high-style layouts to suit your lifestyle.

Included with your luxury living experience is a resort-style heated pool, an outdoor fire pit with a seating area, 24-hour access to our resident clubhouse with a great room, business center, fitness center, and theatre room. There's even a multi-purpose Study Lounge in select buildings perfect for students or professionals who can use the extra quiet space.

#### **Community Amenities**

- 24-hour access to Resident Clubhouse with Great Room
- Business Center with High-speed Internet Access with Copy and Fax Machines
- Fitness Center
- Fully Equipped Kitchen with Coffee Bar
- Garages Available
- Landscaped Entry Parkway, Tree-lined Streets, and Sidewalks Create A Pedestrian Friendly, Walkable Community
- Minutes to Lake Erie and Millcreek Mall
- Minutes to LECOM
- Multi-purpose Study Lounge in Select Buildings
- On-site Parking
- Outdoor Fire pit with Seating Area
- Outdoor Heated Salt-water Swimming Pool
- Outdoor Picnic Area with Grill
- Recycling and Trash Compactor Area
- Standard Cable and High-speed Internet Included
- Theater Room
- Zuck Park Playground