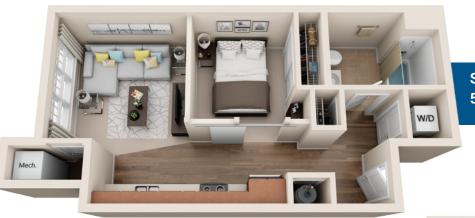

## Choose from our selection of Studio, One-, Two-, and Three-Bedroom Apartments

STUDIO 557 SQ. FT.

1 BEDROOM/1 BATH 898 SQ. FT.

1 BEDROOM/1 BATH WITH DEN 1041 SQ. FT.

2 BEDROOM/2 BATH DUAL MASTER 1270 SQ. FT.