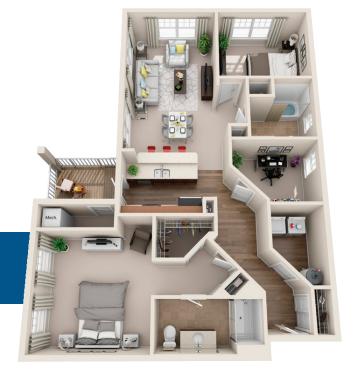

## Choose from our selection of Studio, One-, Two-, and Three-Bedroom Apartments

STUDIO 557 SQ. FT.

1 BEDROOM/1 BATH 898 SQ. FT.

1 BEDROOM/1 BATH WITH DEN 1041 SQ. FT.

2 BEDROOM/2 BATH DUAL MASTER 1270 SQ. FT.

2 BEDROOM/2 BATH WITH DEN 1327 SQ. FT.

3 BEDROOM/2 BATH 1416 SQ. FT.