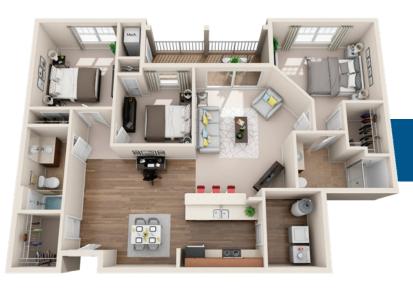

## Choose from our selection of Studio, One-, Two-, and Three-Bedroom Apartments

STUDIO 557 SQ. FT.

1 BEDROOM/1 BATH 898 SQ. FT.

1 BEDROOM/1 BATH WITH DEN 1041 SQ. FT.

2 BEDROOM/2 BATH DUAL MASTER 1270 SQ. FT.

2 BEDROOM/2 BATH WITH DEN 1327 SQ. FT.

3 BEDROOM/2 BATH 1416 SQ. FT.