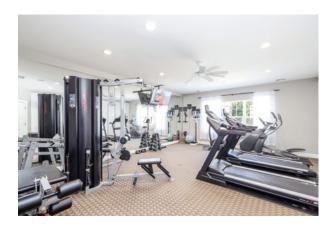

Included with your luxury living experience is a resort-style heated pool, an outdoor fire pit with a seating area, 24-hour access to our resident clubhouse with a great room, business center, fitness center, and theatre room. There's even a multi-purpose Study Lounge in select buildings perfect for students or professionals who can use the extra quiet space.

#### **Community Amenities**

- 24-hour access to Resident Clubhouse with Great Room
- Business Center with High-speed Internet Access with Copy and Fax Machines
- Fitness Center
- Fully Equipped Kitchen with Coffee Bar
- Garages Available
- Landscaped Entry Parkway, Tree-lined Streets, and Sidewalks Create A Pedestrian Friendly, Walkable Community
- Minutes to Lake Erie and Millcreek Mall
- Minutes to LECOM
- Multi-purpose Study Lounge in Select Buildings
- On-site Parking
- Outdoor Fire pit with Seating Area
- Outdoor Heated Salt-water Swimming Pool
- Outdoor Picnic Area with Grill
- Recycling and Trash Compactor Area
- Standard Cable and High-speed Internet Included
- Theater Room
- Zuck Park Playground