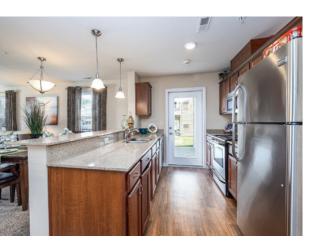

#### **Apartment Features**

- Full Kitchen Stainless Steel Appliances & Garbage Disposal
- Energy-efficient Appliances
- Contemporary Kitchens with Beautiful Maple Cabinetry
- Quartz Countertops in Kitchen
- Kitchen Island With Breakfast Bar
- Full-size In-home Washer & Dryer
- Large Bathroom with Linen Closet
- Soaking Tub
- Private Patio or Balcony
- Modernized Fixtures
- Large Walk-in Closet
- Blinds Included
- Standard Cable and Internet Included
- HVAC with Central AC
- Controlled Access
- On-site Management
- 24-hour Emergency Maintenance
- Furnished Apartments Available