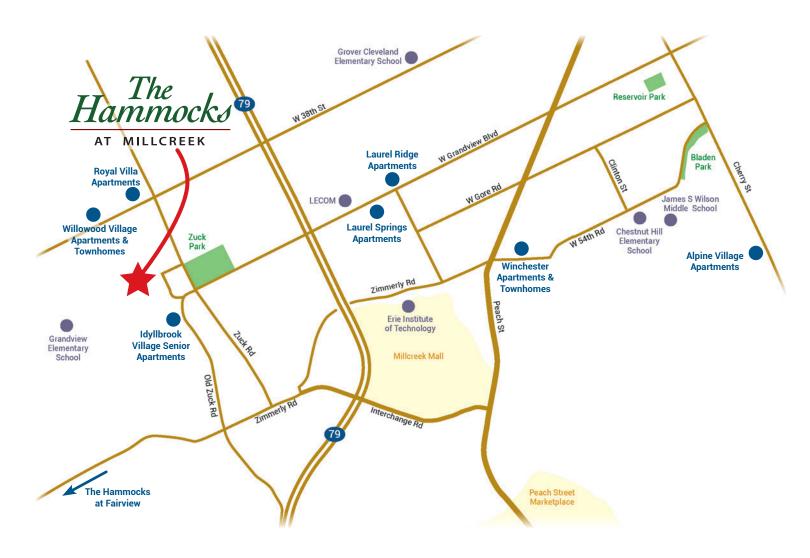

Explore Erie's vibrant downtown and Bayfront districts, museums, Lake Erie Wine Country, Lake Erie Ale Trail, performance theaters, unique shops, and the tall ship - U.S. Brig Niagara.

AT MILLCREEK

4500 Hammocks Drive Erie, PA 16506