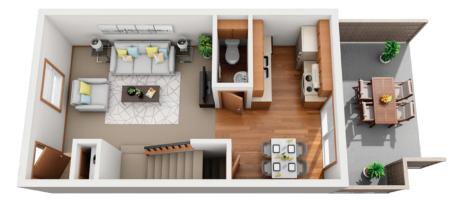

### Choose from our selection of One-, and Two-Bedroom Apartments and Townhomes

2 BEDROOM/1 BATH 952 SQ. FT.

Renderings are an artist's conception and are intended only as a general reference. Features, materials, finishes, and layout of subject unit may be different than shown.