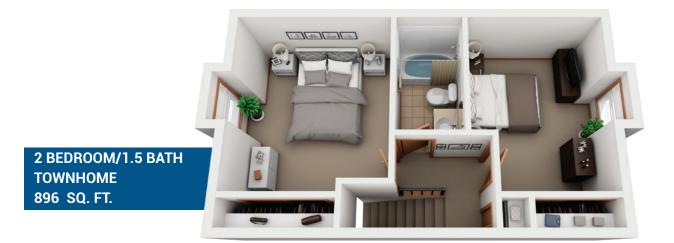

### Choose from our selection of One-, and Two-Bedroom Apartments and Townhomes

2 BEDROOM/1 BATH 952 SQ. FT.

Renderings are an artist's conception and are intended only as a general reference. Features, materials, finishes, and layout of subject unit may be different than shown.