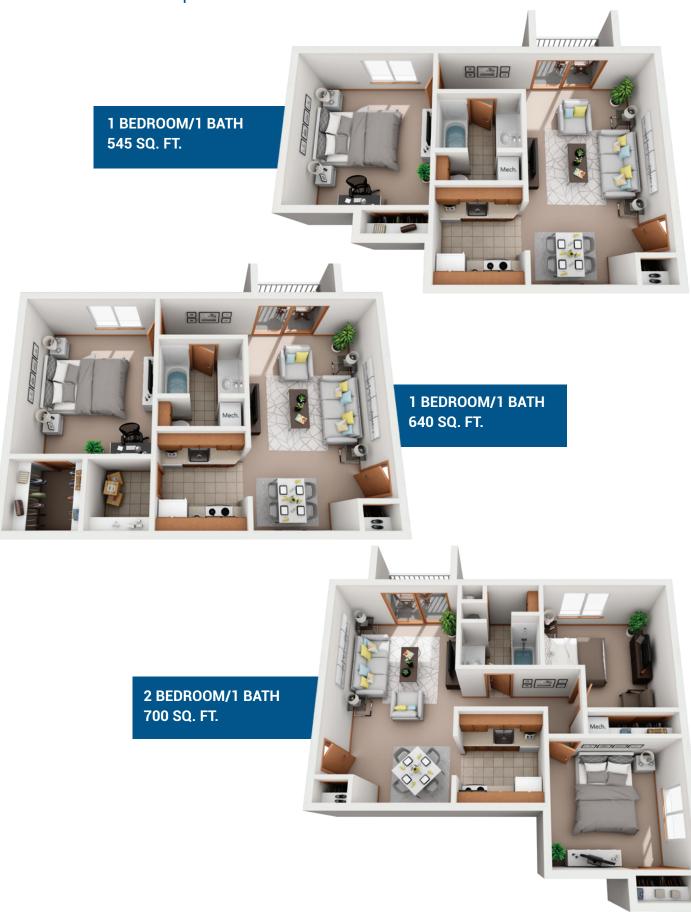

### Choose from our selection of One-, and Two-Bedroom Apartments and Townhomes

2 BEDROOM/1 BATH 952 SQ. FT.

Renderings are an artist's conception and are intended only as a general reference. Features, materials, finishes, and layout of subject unit may be different than shown.