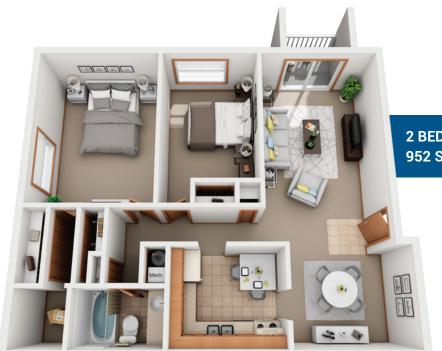

### Choose from our selection of One-, and Two-Bedroom Apartments and Townhomes

2 BEDROOM/1 BATH 952 SQ. FT.

Renderings are an artist's conception and are intended only as a general reference. Features, materials, finishes, and layout of subject unit may be different than shown.